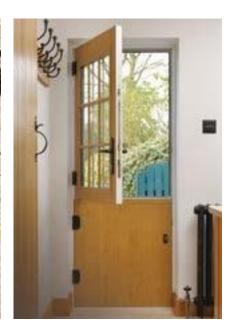

#### Stable doors

The ability to open just the top half of the door— if you are concerned about the movement of young children or dogs.

For instant flexibility for any threshold our door panel has a double-glazed pane with a wide choice of options.

Stable tilt and turn windows go a step further; the top door panel can instead also tilt inwards, allowing ventilation to the room whilst maintaining security with the door closed.

More information about the complete Formula One Entrance Door Collection.