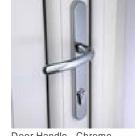

#### 4. LOCKS

All handles are die cast for strength and durability and can be suited to match window handles and letterboxes.

NB: We also offer a Yale Marine finish handle and letterbox in gold and chrome with a 10 year surface guarantee for coastal regions A door strengthened hinge guard is another optional extra.

Anthracite Grey Handles

Our locking handles are a fundamental part of our doors' security system. Using the best quality alloys and incorporating scratch resistant finishes there's a handle to complement any colour scheme.