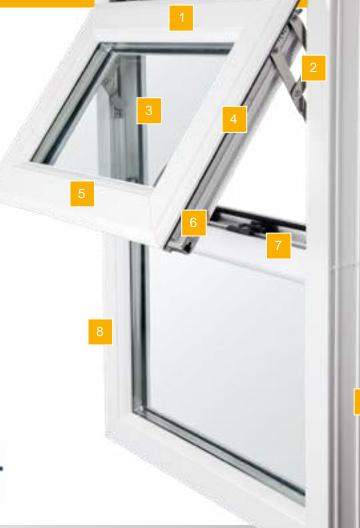

#### 1.TRICKLE VENT

Compliance to building document F and tested in accordance with BS EN 1026 & BS EN 1027 weather performance. Independently acoustically tested in accordance with BS EN 20140 10, ISO 140-10.

#### 2. HINGE

Produced from stainless steel and offer excellent load bearing characteristics and meet the requirements of BS6375.

#### 3. GLAZING

Tested to BS EN1279-2& 3 / BS EN 12150.

#### 4 SEAL

Provides outstanding weather performance to BS 4255-1 & BPF 345/2.

#### 5. HANDLE

All handles are die cast for strength and durability.

#### 6. LOCKS

Police preferred specification Secured By Design and exceed the requirements BS EN 1670.

#### 7. KEEPS

Police preferred specification Secured By Design and exceed the requirements BS EN 1670.

#### 3. EXTERIOR PROFILE

High performance PVCuconforming to BS EN12608.

#### 9. INTERIOR PROFILE

Internally beaded, high performance PVCu conforming to BS EN 12608.

Featuring outward-opening side or top hung vents, these windows are the most popular window type. With stylish looks, slim sightlines, excellent security and superior energy saving, our casement window configurations offer single, double or multiple fixed and opening lights to produce combination frames, including bay and bow windows.