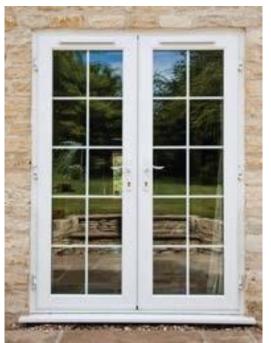

FORMULA ONE HOME LIVING FORMULA ONE HOME LIVING

The ideal choice for affordable easy access to the garden, terrace or balcony, Formula One French doors maximise light and add continental elegance to any home.

Featuring two doors opening inwards or outwards, slim PVCu frames and no central mullion, access and views are unobstructed.

These doors also benefit from multi-point locking and internal reinforcement, thus enjoying the same high security levels as our other garden lifestyle products.

Overview and Key Features:

f Available in solid colours and a variety of foiled finishes

f Choice of door furniture

f Multi-point locking with anti-bump, anti-drill, antiintruder key cylinder as an optional upgrade

f Excellent durability with minimal maintenance

f Accessible low threshold options