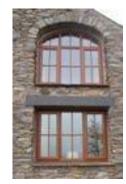

#### Sash Horn

Ornate box sash appearance with outward-opening top hung casement.

Sash horn windows provide an ornate box sash profile outside, but function as outward-opening top hung casement windows. An ideal alternative to vertical slider windows, sash horn windows offer casement opening flexibility whilst maintaining a traditional appearance – particularly useful when replacing timber sashes in period homes.

#### Bay windows

The traditional way to maximise light and space in a room.

Maximising the available glazed area, Bay and Bow windows increase the light entering a room by using three or more frames. Traditional bay windows follow a structural extension out from the building, creating a walk in 'bay' inside. When a building wall structure is flush, Bow windows use an underside support and roof canopy instead to support three to five window sections. Both styles offer single, double or multiple fixed and opening lights to produce combination frames.

#### Shaped windows

Made-to-fit windows in any shape or size.

Shaped replacement windows allow your home's original architectural features to be accentuated or preserved. For example, period properties requiring windows for arched or round openings, or angular apex windows at roof gable ends. We offer made-to-fitreplacement windows in a vast range of styles, colours and finishes, enhancing any facade whilst providing excellent thermal performance.