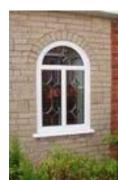

#### Shaped windows

Made-to-fit windows in any shape or size.

Shaped replacement windows allow your home's original architectural features to be accentuated or preserved. For example, period properties requiring windows for arched or round openings, or angular apex windows at roof gable ends. We offer made-to-fitreplacement windows in a vast range of styles, colours and finishes, enhancing any facade whilst providing excellent thermal performance.