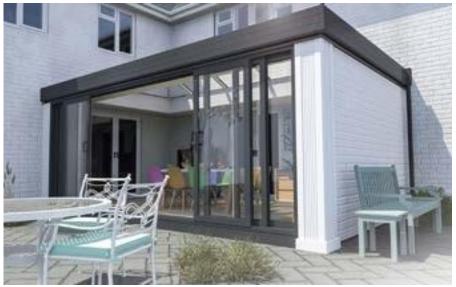

Single Door open in / out

open in / out

Post

FORMULA ONE HOME LIVING FORMULA ONE HOME LIVING

All of our sliding patio doors are bespoke to your requirements. Individually manufactured to your exact measurements and to a design of your choice.

Available in 2, 3 or 4 pane configurations. There are a range of colour options available for the frame in addition to a choice of handle styles and finishes. A low threshold option is also available, ideal for improved family friendly access. Our sliding doors are extremely easy to use, lightweight in their operation and extremely resilient. Guaranteed for 10 years they won't fade, split, or warp and will withstand even the worst of the British weather conditions.

- Overview and Key Features: f Six-point locking system for outstanding security
- f Anti-bump lock cylinders
- f Secured By Design achievable
- f Internal sliding panels for added security
- f Choice of handle colour
- f Choice of colourfinishes
- f High performance 28mm glass as standard
- f Concealed fixings
- f Multi chamber sash for maximumthermal efficiency
- f Insulated to help block out external noise
- f Fully compliant with CE marking regulations