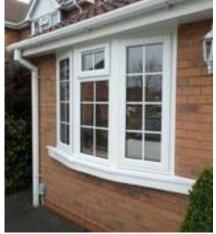

#### Bay windows

The traditional way to maximise light and space in a room.

Maximising the available glazed area, Bay and Bow windows increase the light entering a room by using three or more frames. Traditional bay windows follow a structural extension out from the building, creating a walk in 'bay' inside. When a building wall structure is flush, Bow windows use an underside support and roof canopy instead to support three to five window sections. Both styles offer single, double or multiple fixed and opening lights to produce combination frames.