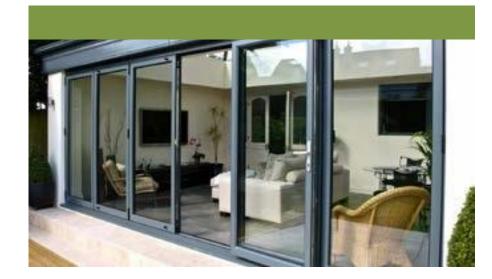

Please ask to see our separate brochure.

The Formula One Range of bi-folding doors really give you the opportunity to maximise the space in your home and effectively bring the outside in. Exceptionally stylish, secure and energy efficient.

Formula One bi-folding doors are manufactured to your individual specification and come in a choice of colours and finishes with various options for handles and hinges.

They are extremely simple to use, unobtrusive and ideal for all homes. With configurations varying from 2 panels up to 7 there is an option to suit any type of property offering wide span door openings.

The added option of internal or external openings also means they can be installed in any number of locations throughout your property.

Overview and Key Features: f A smooth finish powder coated aluminium product that is durable, strong and easy to operate