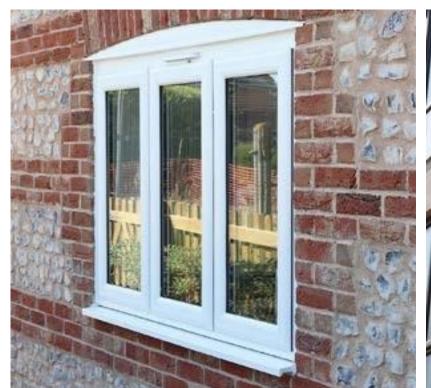

#### 9. INTERIOR PROFILE

Internally beaded, high performance PVCu conforming to BS EN 12608.

Featuring outward-opening side or top hung vents, these windows are the most popular window type. With stylish looks, slim sightlines, excellent security and superior energy saving, our casement window configurations offer single, double or multiple fixed and opening lights to produce combination frames, including bay and bow windows.

Overview and KeyFeatures:

- f "A' energy rating asstandard
- f Extensive choice of frame designs and casement opening configurations
- f Available in solid colours and a variety of foiled finishes
- f Range of handle colours to complement the finish of your windows
- f Wide range of glass designs
- f Excellent durability with minimal maintenance