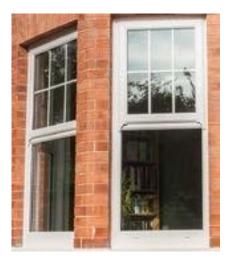

# SELECT YOUR WINDOWS

We offer a range of window shapes and styles so you can be sure to find something that suits your needs.

There is a wide selection of different colour options on all windows to complement and transform your home together with choices on glazing and handles. See the following pages for more details:

- PAGES 6-7
- FLUSH SASH
- PAGES 10-11
- SASH HORN /
  BAY / SHAPED
  PAGES 12-13
- DESIGN OPTIONS
   & ACCESSORIES
   PAGES 14-15