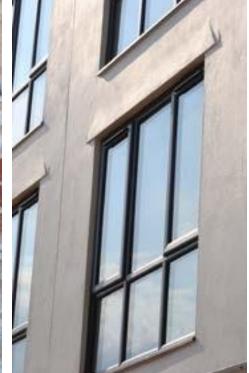

Tilt and Turn windows let you fully open the frame inwards, for easy cleaning, or simply tilt inwards for ventilation and, because the frame opens fully, these windows can be used as a fire escape. Our Tilt and Turn windows include a special concealed gearing mechanism, eliminating the need for plastic clips that can fall off or get discoloured - making the cleaning process easier - and they can also be incorporated into bow and bay window configurations.

Overview and KeyFeatures:

f'A' energy rating as standard

f Extensive choice of frame designs and opening configurations

f Available in solid colours and a variety of foiled finishes

f Range of handle colours to complement the finish of your windows

f Wide range of glass designs

f Excellent durability with minimal maintenance

Images belowshow operation of Tilt & Turn windows.

Left: rotate handle 180 degrees to open window in 'Tilt' state.

Right: turn handle 90 degrees to fully open the window (to approx 90 degrees).