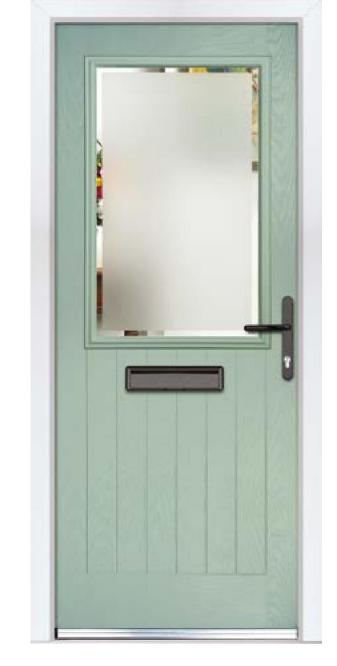

# COMPOSITE / PVCU PANEL / STABLE DOORS

A COLLECTION OF ENTRANCE DOORS TO SUIT EVERYTASTE AND DESIGN, WHATEVER THE STYLE OF YOUR HOME

#### Composite doors

Using modern high-performance materials, our composite entrance doors faithfully replicate the traditional grained look of natural timber.

Unlike painted wood, the only maintenance needed is an occasional wipe with a damp cloth and a three-seal PVCu outer frame ensures excellent draught and sound-proofing.

#### PVCu panel doors

Stylish, affordable and secure, our PVCu doors come in a range of panel styles including glazing and side light options

They feature a high security multi-point locking with the option of inward or outward opening and both inner and outer panel PVCu skins are pressure-bonded to a fire and moisture-resistant core creating a robust, weatherproof unit.