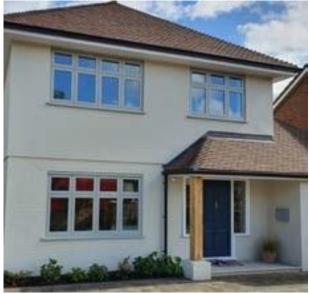

#### 9. INTERIOR PROFILE

Internally beaded, high performance PVCu conforming to BS EN 12608.

Featuring outward-opening side or top hung vents, these windows are the most popular window type. With stylish looks, slim sightlines, excellent security and superior energy saving, our casement window configurations offer single, double or multiple fixed and opening lights to produce combination frames, including bay and bow windows.

Overview and KeyFeatures:

- f "A' energy rating asstandard
- f Extensive choice of frame designs and casement opening configurations
- f Available in solid colours and a variety of foiled finishes
- f Range of handle colours to complement the finish of your windows
- f Wide range of glass designs
- f Excellent durability with minimal maintenance