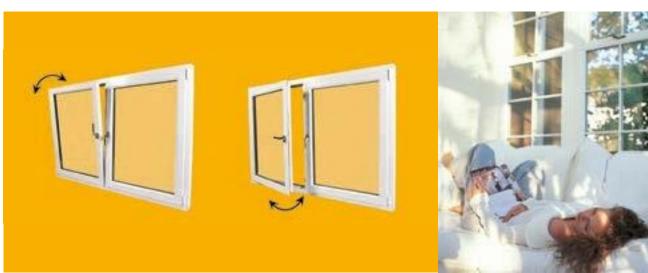

f Wide range of glass designs

f Excellent durability with minimal maintenance

Images belowshow operation of Tilt & Turn windows.

Left: rotate handle 180 degrees to open window in 'Tilt' state.

Right: turn handle 90 degrees to fully open the window (to approx 90 degrees).