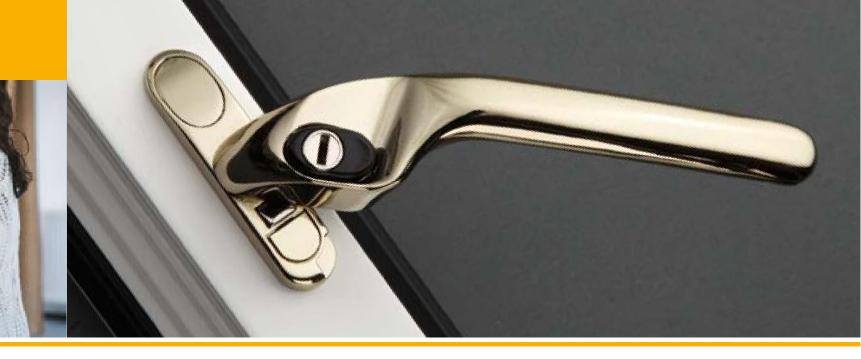

#### 5. HANDLE

All handles are die cast for strength and durability.

#### Special order colours and foil finishes

Oregon III

Dark Red

Agate Grey

Basalt Grey Sanded

Chartwell Green

Handles

A choice of die-cast ergonomic handles in various colours provides the perfect finishing touch. All handles are die cast for strength and durability and are available in a range of colours. The hard wearing and decorative surface finish is produced using advanced coating technology known as Physical Vapour Disposition (PVD), which offers improved levels of corrosion and scratch resistance. A full range of Marine finish handles are also available.

Monkey Tailhandles are also available. Black, gold and chrome only.

Glazing