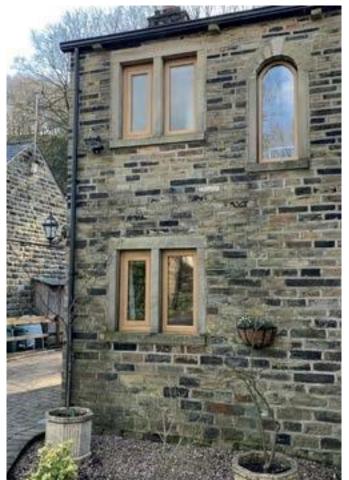

# FLUSH SASH CASEMENT

A STUNNING PERIOD LOOK FOR MODERN AND TRADITIONAL PROPERTIES ALIKE

Particularly suited to heritage homes, our new flush sash frames offer a stunning period look to both modern and traditional properties alike, fitting seamlessly into our existing range of frames to create stylish windows with an excellent energy rating.

#### Overview and KeyFeatures:

- f'A' energy rating asstandard
- f Contemporary 70mm profile depth
- f Available in a choice of coloured foil finishes including realistic wooden and aluminium-look finishes
- f Flush fitting appearance to exterior of frames
- f Wide range of glass designs
- f Excellent durability with minimal maintenance