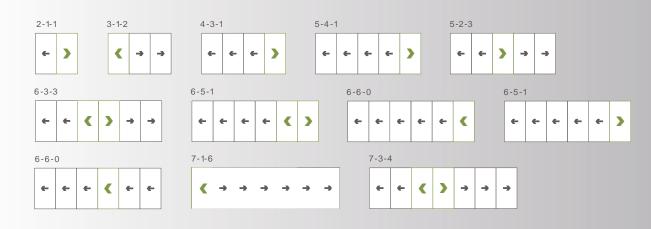

#### Formula One Bi-fold configurations

There is an extensive choice of configurations available - please ask for further details regarding options and suitability.

#### KEY

to the left

opens to

the left

to the right

opens to

the right

OTHER OPTIONS AVAILABLE

Single Door open in / out

open in / out

Post

FORMULA ONE HOME LIVING FORMULA ONE HOME LIVING

All of our sliding patio doors are bespoke to your requirements. Individually manufactured to your exact measurements and to a design of your choice.