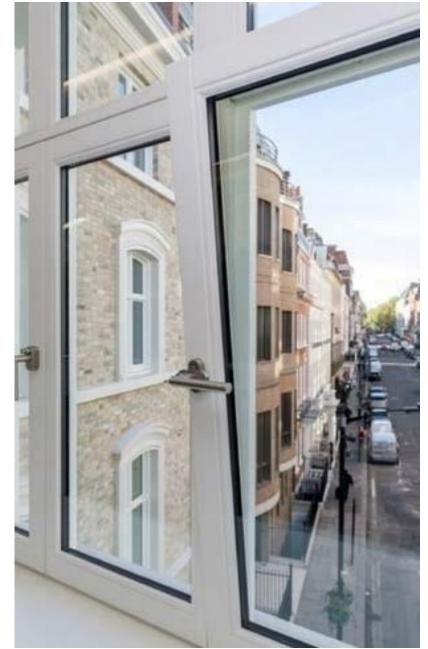

Tilt and Turn windows let you fully open the frame inwards, for easy cleaning, or simply tilt inwards for ventilation and, because the frame opens fully, these windows can be used as a fire escape. Our Tilt and Turn windows include a special concealed gearing mechanism, eliminating the need for plastic clips that can fall off or get discoloured - making the cleaning process easier - and they can also be incorporated into bow and bay window configurations.