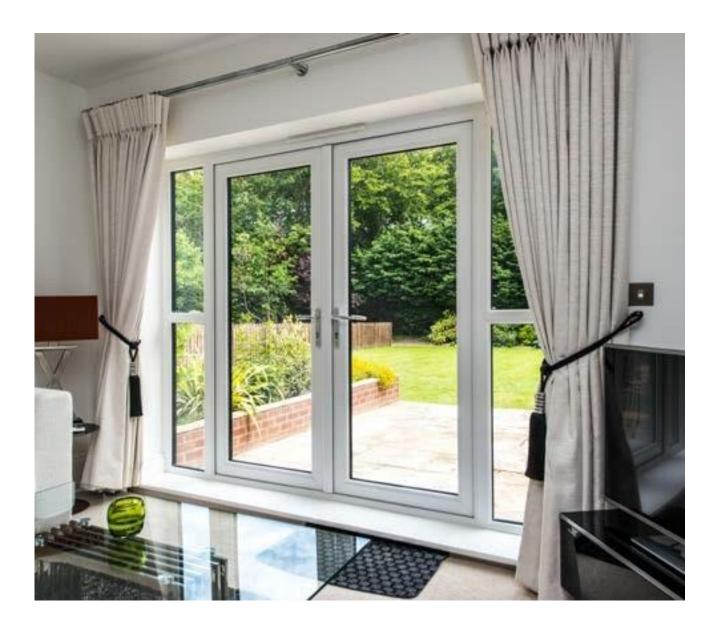

FORMULA ONE HOME LIVING FORMULA ONE HOME LIVING

The ideal choice for affordable easy access to the garden, terrace or balcony, Formula One French doors maximise light and add continental elegance to any home.

Featuring two doors opening inwards or outwards, slim PVCu frames and no central mullion, access and views are unobstructed.

These doors also benefit from multi-point locking and internal reinforcement, thus enjoying the same high security levels as our other garden lifestyle products.

Overview and Key Features:

f Available in solid colours and a variety of foiled finishes

f Choice of door furniture

f Multi-point locking with anti-bump, anti-drill, antiintruder key cylinder as an optional upgrade