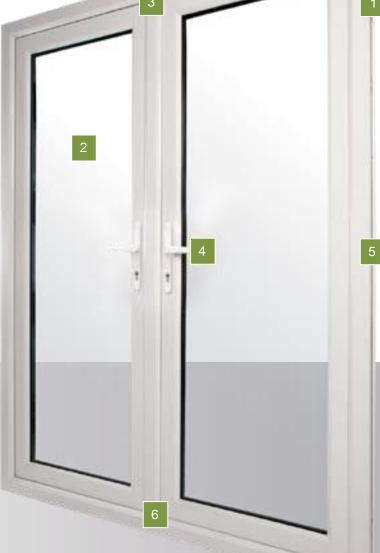

#### 1.TRICKLE VENT

Compliance to building document F and tested in accordance with BS EN 1026 & BS EN 1027 weather performance. Independently acoustically tested in accordance with BS EN 20140 10, ISO 140-10.

#### 2. HINGE

Produced from stainless steel and offer excellent load bearing characteristics and meet the requirements of BS6375.

#### 3. GLAZING

Tested to BS EN1279-2& 3 / BS EN 12150.

#### 4 SEAL

Provides outstanding weather performance to BS 4255-1 & BPF 345/2.

#### 5. HANDLE

All handles are die cast for strength and durability.

#### 6. LOCKS

Police preferred specification Secured By Design and exceed the requirements BS EN 1670.

#### 7. KEEPS

Police preferred specification Secured By Design and exceed the requirements BS EN 1670.

#### 3. EXTERIOR PROFILE

High performance PVCuconforming to BS EN12608.

#### 9. INTERIOR PROFILE

Internally beaded, high performance PVCu conforming to BS EN 12608.

Featuring outward-opening side or top hung vents, these windows are the most popular window type. With stylish looks, slim sightlines, excellent security and superior energy saving, our casement window configurations offer single, double or multiple fixed and opening lights to produce combination frames, including bay and bow windows.