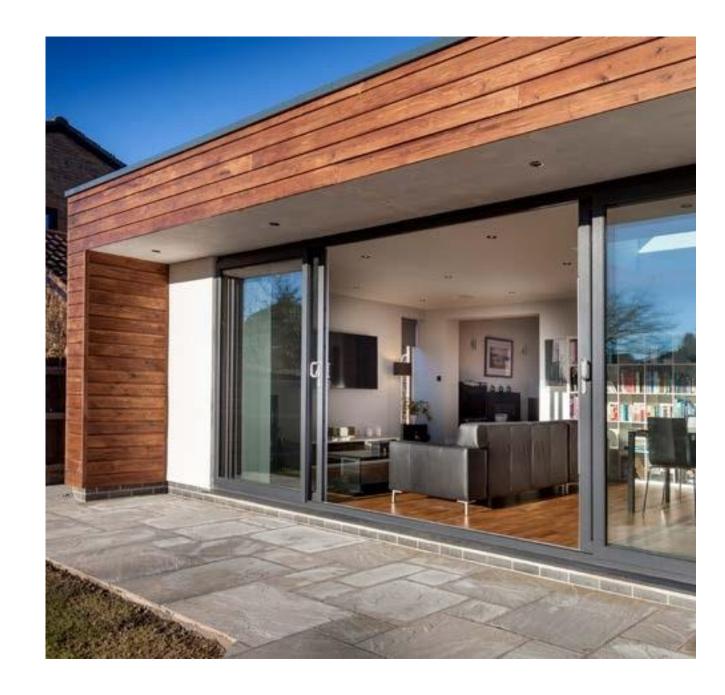

Single Door open in / out

open in / out

Post

FORMULA ONE HOME LIVING FORMULA ONE HOME LIVING

All of our sliding patio doors are bespoke to your requirements. Individually manufactured to your exact measurements and to a design of your choice.

Available in 2, 3 or 4 pane configurations. There are a range of colour options available for the frame in addition to a choice of handle styles and finishes. A low threshold option is also available, ideal for improved family friendly access. Our sliding doors are extremely easy to use, lightweight in their operation and extremely resilient. Guaranteed for 10 years they won't fade, split, or warp and will withstand even the worst of the British weather conditions.