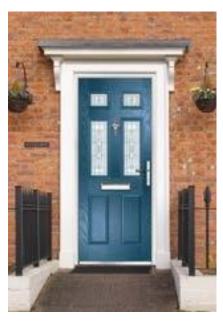

#### ENTRANCE DOORS

COMPOSITE **PVCU PANEL** & STABLE DOORS PAGES 18-19

# COMPOSITE / PVCU PANEL / STABLE DOORS

A COLLECTION OF ENTRANCE DOORS TO SUIT EVERYTASTE AND DESIGN, WHATEVER THE STYLE OF YOUR HOME

#### Composite doors

Using modern high-performance materials, our composite entrance doors faithfully replicate the traditional grained look of natural timber.

Unlike painted wood, the only maintenance needed is an occasional wipe with a damp cloth and a three-seal PVCu outer frame ensures excellent draught and sound-proofing.