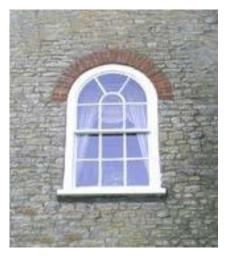

#### Shaped windows

Made-to-fit windows in any shape or size.

Shaped replacement windows allow your home's original architectural features to be accentuated or preserved. For example, period properties requiring windows for arched or round openings, or angular apex windows at roof gable ends. We offer made-to-fitreplacement windows in a vast range of styles, colours and finishes, enhancing any facade whilst providing excellent thermal performance.