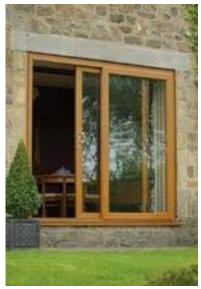

Single Door open in / out

open in / out

Post

FORMULA ONE HOME LIVING FORMULA ONE HOME LIVING

All of our sliding patio doors are bespoke to your requirements. Individually manufactured to your exact measurements and to a design of your choice.

Available in 2, 3 or 4 pane configurations. There are a range of colour options available for the frame in addition to a choice of handle styles and finishes. A low threshold option is also available, ideal for improved family friendly access. Our sliding doors are extremely easy to use, lightweight in their operation and extremely resilient. Guaranteed for 10 years they won't fade, split, or warp and will withstand even the worst of the British weather conditions.

- Overview and Key Features: f Six-point locking system for outstanding security
- f Anti-bump lock cylinders
- f Secured By Design achievable
- f Internal sliding panels for added security
- f Choice of handle colour
- f Choice of colourfinishes
- f High performance 28mm glass as standard
- f Concealed fixings
- f Multi chamber sash for maximumthermal efficiency
- f Insulated to help block out external noise
- f Fully compliant with CE marking regulations