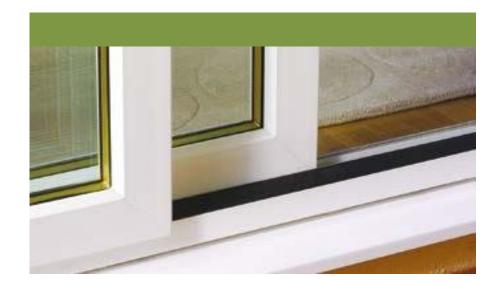

Available in 2, 3 or 4 pane configurations. There are a range of colour options available for the frame in addition to a choice of handle styles and finishes. A low threshold option is also available, ideal for improved family friendly access. Our sliding doors are extremely easy to use, lightweight in their operation and extremely resilient. Guaranteed for 10 years they won't fade, split, or warp and will withstand even the worst of the British weather conditions.

- Overview and Key Features: f Six-point locking system for outstanding security
- f Anti-bump lock cylinders
- f Secured By Design achievable
- f Internal sliding panels for added security
- f Choice of handle colour
- f Choice of colourfinishes
- f High performance 28mm glass as standard
- f Concealed fixings
- f Multi chamber sash for maximumthermal efficiency
- f Insulated to help block out external noise
- f Fully compliant with CE marking regulations