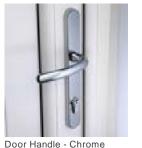

#### 4. LOCKS

All handles are die cast for strength and durability and can be suited to match window handles and letterboxes.

NB: We also offer a Yale Marine finish handle and letterbox in gold and chrome with a 10 year surface guarantee for coastal regions A door strengthened hinge guard is another optional extra.