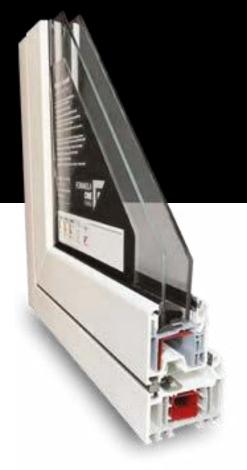

- f All our frames are manufactured using high impact, high performance PVCu extruded to a defined European Standard of quality and consistency, covering aesthetic appearance, dimensions, colour fastness and strength of welds.
- f All our windows can be manufactured to BS7412/ PAS24, the specification for PVC-U extruded profiles with heat welded corner joints.
- f At the heart of the Formula One range is its energy efficiency credentials, achieving an 'A' grade energy rating with ease.
- f Manufactured in accordance with ISO9001 (British Standards Quality Assurance System), security hardware conforms to PAS 24 (the specification for enhanced security performance) and our security enhanced windows are also passed by the official police security initiative Secured by Design.

#### 1.TRICKLE VENT

Compliance to building document F and tested in accordance with BS EN 1026 & BS EN 1027 weather performance. Independently acoustically tested in accordance with BS EN 20140 10, ISO 140-10.

#### 2. HINGE

Produced from stainless steel and offer excellent load bearing characteristics and meet the requirements of BS6375.

#### 3. GLAZING

Tested to BS EN1279-2& 3 / BS EN 12150.

#### 4 SEAL

Provides outstanding weather performance to BS 4255-1 & BPF 345/2.

#### 5. HANDLE

All handles are die cast for strength and durability.

#### 6. LOCKS

Police preferred specification Secured By Design and exceed the requirements BS EN 1670.

#### 7. KEEPS

Police preferred specification Secured By Design and exceed the requirements BS EN 1670.

#### 3. EXTERIOR PROFILE

High performance PVCuconforming to BS EN12608.

#### 9. INTERIOR PROFILE

Internally beaded, high performance PVCu conforming to BS EN 12608.

Featuring outward-opening side or top hung vents, these windows are the most popular window type. With stylish looks, slim sightlines, excellent security and superior energy saving, our casement window configurations offer single, double or multiple fixed and opening lights to produce combination frames, including bay and bow windows.