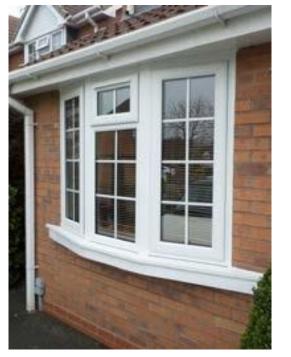

#### Sash Horn

Ornate box sash appearance with outward-opening top hung casement.

Sash horn windows provide an ornate box sash profile outside, but function as outward-opening top hung casement windows. An ideal alternative to vertical slider windows, sash horn windows offer casement opening flexibility whilst maintaining a traditional appearance – particularly useful when replacing timber sashes in period homes.

#### Bay windows

The traditional way to maximise light and space in a room.

Maximising the available glazed area, Bay and Bow windows increase the light entering a room by using three or more frames. Traditional bay windows follow a structural extension out from the building, creating a walk in 'bay' inside. When a building wall structure is flush, Bow windows use an underside support and roof canopy instead to support three to five window sections. Both styles offer single, double or multiple fixed and opening lights to produce combination frames.

#### Shaped windows

Made-to-fit windows in any shape or size.

Shaped replacement windows allow your home's original architectural features to be accentuated or preserved. For example, period properties requiring windows for arched or round openings, or angular apex windows at roof gable ends. We offer made-to-fitreplacement windows in a vast range of styles, colours and finishes, enhancing any facade whilst providing excellent thermal performance.