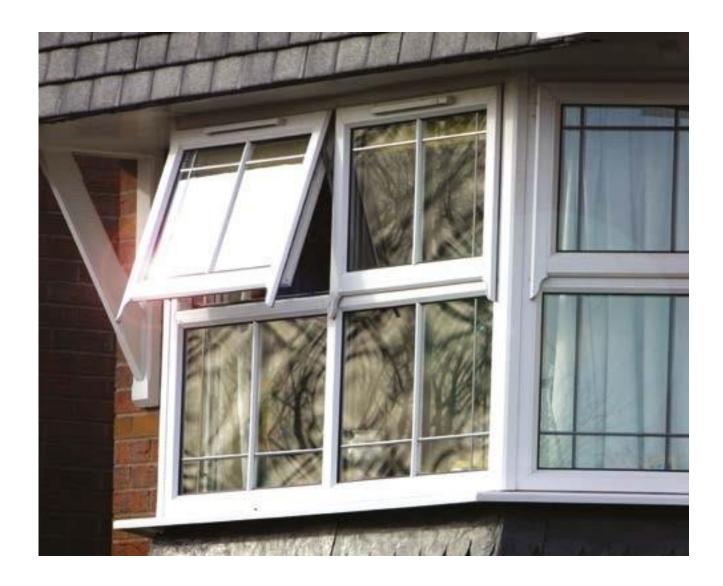

#### 9. INTERIOR PROFILE

Internally beaded, high performance PVCu conforming to BS EN 12608.

Featuring outward-opening side or top hung vents, these windows are the most popular window type. With stylish looks, slim sightlines, excellent security and superior energy saving, our casement window configurations offer single, double or multiple fixed and opening lights to produce combination frames, including bay and bow windows.

Overview and KeyFeatures:

- f "A' energy rating asstandard
- f Extensive choice of frame designs and casement opening configurations
- f Available in solid colours and a variety of foiled finishes
- f Range of handle colours to complement the finish of your windows
- f Wide range of glass designs
- f Excellent durability with minimal maintenance