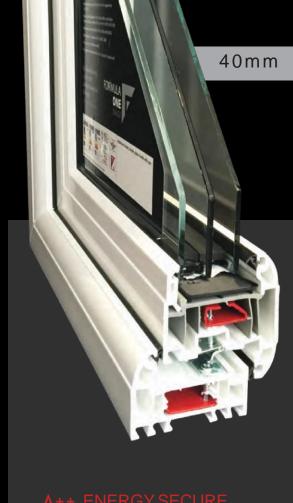

Important energy and noise performance: U Value (The measure of thermal performance) = ( Noise Reduction Qualities = -32d

Make-up specification:

- 07mm depth frame
- 05mm outer frame height
- laGzing elements are Pilkington Optiwhite & KS Softcoat
- O4pmlmiWhiteouterpane / 14mm super spacers / 4mm KS Softcoat
- centre & inner pane llAGlazing units are compression gap sealed and Argon filled