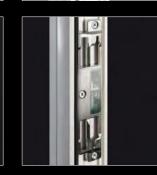

LOCKS: Door locks include 2 deep throw stainless steel hook bolts, 2 deep throw dead bolts, centre latching facility with centre hook and 2 roller cams interspaced along the whole length of the lock with a stainless steel faceplate.

KEEPS: Police preferred specification Secured By Design exceeding the requirements of PAS 23/ PAS 24.

PATIO DOOR SECURITY: Includes high security anti jacking system with a 6 point hook lock.

\*Door Hinge Protectors, Glass Clips and Laminated Glass still required to meet PAS 24 for Document O Accreditation