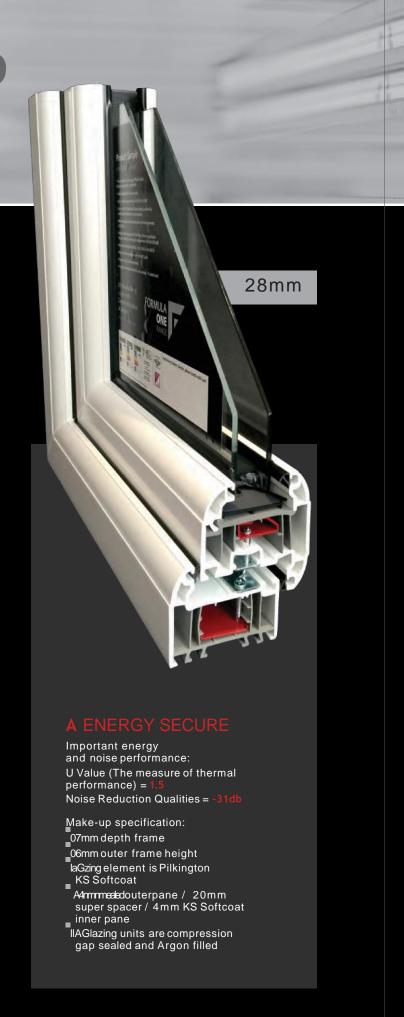

36mm

Important energy and noise performance: U Value (The measure of thermal performance) = Noise Reduction Qualities = -3

Make-up specification:

- 07mm depth frame
- \_\_06mm outer frame height
- laGzing elements are Pilkington
- Optiwhite & KSSoftcoat
- O4pmtmiWhiteouterpane / 12mm
- super spacers/
- m4mKS Softcoat centre & innerpane
- IIAGlazing units are compression gap sealed and Argon filled