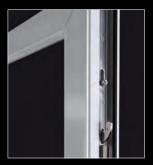

#### DOOR HANDLES:

Door handles are corrosion resistant with multipoint locking-controlled cylinder.

1STAR PLATINUM HANDLE: Made from 316 stainless steel to withstand 480 hours of corrosion resistance so less likelihood of the door handles pitting. Can be paired with a Platinum 3 Star cylinder to achieve PAS 24.\*

2 STAR PLATINUM HANDLE: Has a built in cylinder guard for higher security. This is also the only handle that we sell that when paired with the 1 star cylinder can achieve a 3 star security rating. Can be paired with a Platinum 1Star cylinder to achieve PAS 24.\*