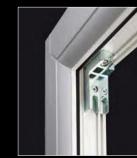

## SECURED BYDESIGN

All Formula One windows and doors use the latest shootbolt multipoint locking systems and internal glazing beads. The profile walls are strong and robust, with steel reinforcement at the critical points to increase resistance to attack. Our security commitment ensures that our windows and doors can meet the Police preferred Secured By Design standard.

## SHOOTBOLTS: Excalibur plus locks include twin die cast clawbolts, large steel mushroom espagnolette cams and double high strength

ANTI-JEMMY STEEL EXCLUDERS: Provided as standard on all of our windows.

steel shootbolts.

HINGES: Stainless steel, meeting BS6375 with excellent load bearing characteristics.

SAFETY: Multipoint locking for the ultimate peace of mind and safety.