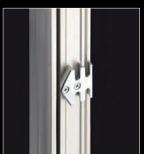

## SECURED BYDESIGN

All Formula One windows and doors use the latest shootbolt multipoint locking systems and internal glazing beads. The profile walls are strong and robust, with steel reinforcement at the critical points to increase resistance to attack. Our security commitment ensures that our windows and doors can meet the Police preferred Secured By Design standard.

## SHOOTBOLTS: Excalibur plus locks include twin die cast clawbolts, large steel mushroom espagnolette cams and double high strength

ANTI-JEMMY STEEL EXCLUDERS: Provided as standard on all of our windows.

steel shootbolts.

HINGES: Stainless steel, meeting BS6375 with excellent load bearing characteristics.

SAFETY: Multipoint locking for the ultimate peace of mind and safety.