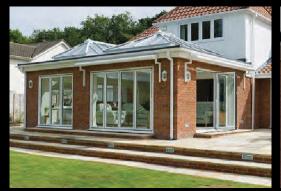

In very large glazed areas like conservatories, thermal loss and solar gain become particularly important to ensuring comfortable year-round use. So in addition to the 25mm (standard) polycarbonate roof, we offer a 40% thicker 35mm option too.