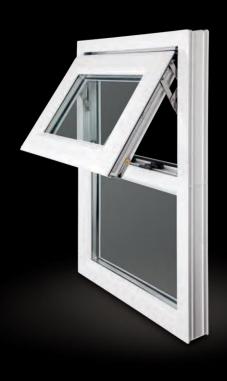

## A HIGH PERFORMANCE SOLUTION

All our frames are manufactured using high impact, high performance PVCu. Fully sculptured, our Ideal 70 profile delivers exceptionally clean and slim sightlines and the flexibility and subtlety for use in retail, new build and specification sectors.

All frames are fusion welded and NOT screwed together, ensuring better cohesion and corrosion stability. The main profile depth of 70mm with integrated five chambers (front to back) is at the core of the system. All outer frame PVCu walls are approaching 4mm thickness and incorporate two chambers either side of the reinforcement chamber, preventing thermal bridging and providing superb thermal insulation.

Design highlights and benefits include:

- Five chamber, 70mm energy efficient design.
- Internal glazing beads for extra security and meets weather tightness standardBS 6375.
- A low-line PCE co-extruded gasket providing outstanding weather performance whilst complementing the elegant sightlines. Severe weather rating for windows and doors openings and glazing is achieved by double seal using TPE (Themoplastic Elastomer) gaskets, fusion welded at each corner to eliminate shrinkage, to BS 4255-1 and BPF 345/2.
- Deep drainage furrow.
- Profile thickness for firm hardware anchoring.
- Profile specific galvanised steel reinforcement to BS EN 10346:2009.
- Glass units are Argon gas filled super spacer, warm edge technology double glazed units tested to BS EN1279-2&3 /BS EN 12150.