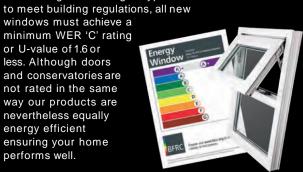

Window Energy Ratings rate windows from 'A/A+' to 'G' using a 'traffic-light' type colour code and to meet building regulations, all new

windows must achieve a minimum WER 'C' rating or U-value of 1.6 or less. Although doors and conservatories are not rated in the same way our products are nevertheless equally energy efficient ensuring your home