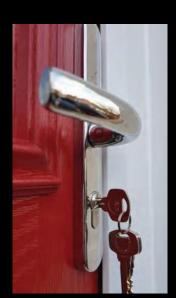

## SECURED BYDESIGN

All Formula One windows and doors use the latest shootbolt multipoint locking systems and internal glazing beads. The profile walls are strong and robust, with steel reinforcement at the critical points to increase resistance to attack. Our security commitment ensures that our windows and doors can meet the Police preferred Secured By Design standard.

LOCKS: Door locks include 2 deep throw stainless steel hook bolts, 2 deep throw dead bolts, centre latching facility with centre hook and 2 roller cams interspaced along the whole length of the lock with a stainless steel faceplate.