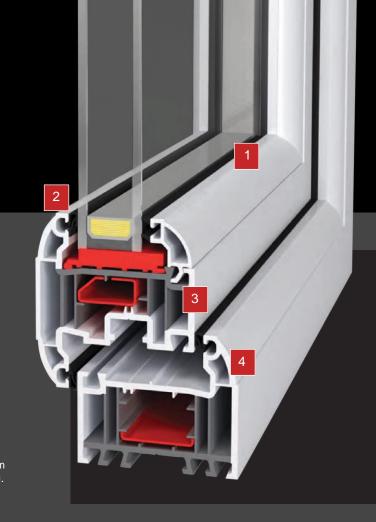

## A HIGH PERFORMANCE SOLUTION

All our frames are manufactured using high impact, high performance PVCu. Fully sculptured, our Ideal 70 profile delivers exceptionally clean and slim sightlines and the flexibility and subtlety for use in retail, new build and specification sectors.

All frames are fusion welded and NOT screwed together, ensuring better cohesion and corrosion stability. The main profile depth of 70mm with integrated five chambers (front to back) is at the core of the system. All outer frame PVCu walls are approaching 4mm thickness and incorporate two chambers either side of the reinforcement chamber, preventing thermal bridging and providing superb thermal insulation.

Design highlights and benefits include:

- Five chamber, 70mm energy efficient design.
- Internal glazing beads for extra security and meets weather tightness standardBS 6375.
- A low-line PCE co-extruded gasket providing outstanding weather performance whilst complementing the elegant sightlines. Severe weather rating for windows and doors openings and glazing is achieved by double seal using TPE (Themoplastic Elastomer) gaskets, fusion welded at each corner to eliminate shrinkage, to BS 4255-1 and BPF 345/2.
- Deep drainage furrow.
- Profile thickness for firm hardware anchoring.
- Profile specific galvanised steel reinforcement to BS EN 10346:2009.
- Glass units are Argon gas filled super spacer, warm edge technology double glazed units tested to BS EN1279-2&3 /BS EN 12150.

#### .GREAT FINISI

The Ideal 70 offers a premium quality finish. A pioneering system means that Formula One can also guarantee environmental performance with eco-tech 70 recycled content options.

The Ideal 70 has a full range of beading options from a 24mm to a flush fitting 44mm bead, double and triple-glazed options are easily accommodated to achieve a WER A++ rating.

#### 2 CHDEDD WEATHEDDEDECOMANCE

A 23mm rebate with an 8mm cover gives an optimum weathering performance.

The Ideal 70's fully sculptured 70mm five chamber system provides excellent insulation to achieve a WER A++ rating.